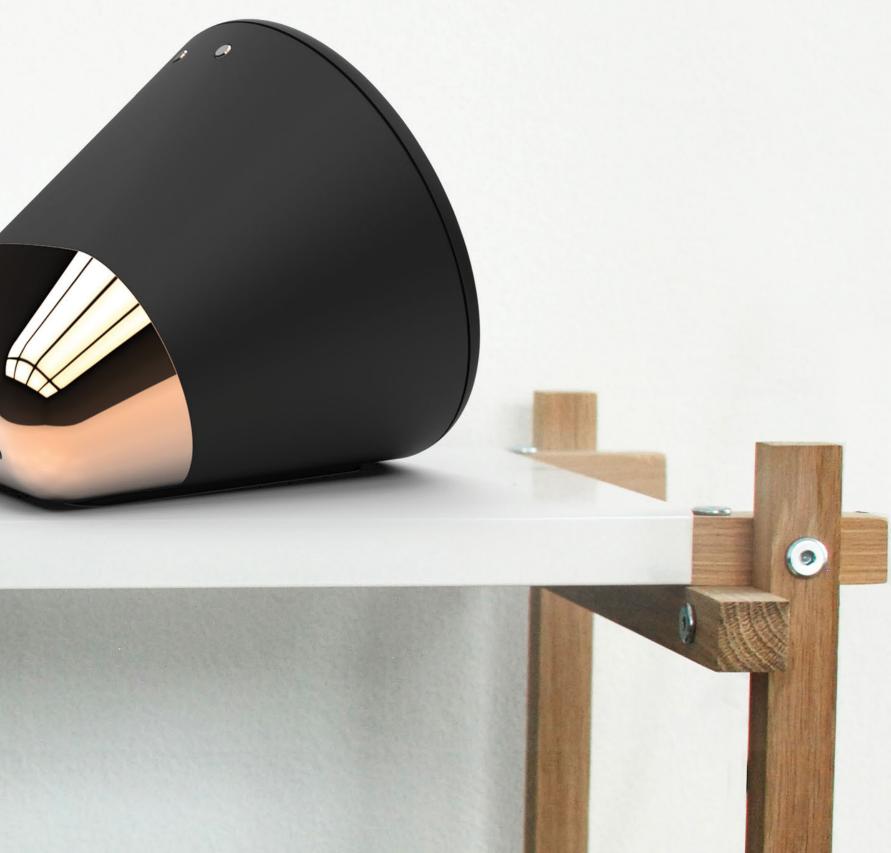

# industrial design

Hi.

Cone is our launch product, positioning us and our brand, and revealing our ambition to the world.

Cone is designed for your coffee table, kitchen counter, garden or anywhere else around your home.

### inspiration

We initially drew inspiration from classic HiFi decks and their precision details but wanted to evolve that rather cold and austere vernacular towards a more soft, less masculine yet controlled form.

### welcoming

We wanted to create a speaker with an approachable gesture while also spreading sound and music at a optimal angle,