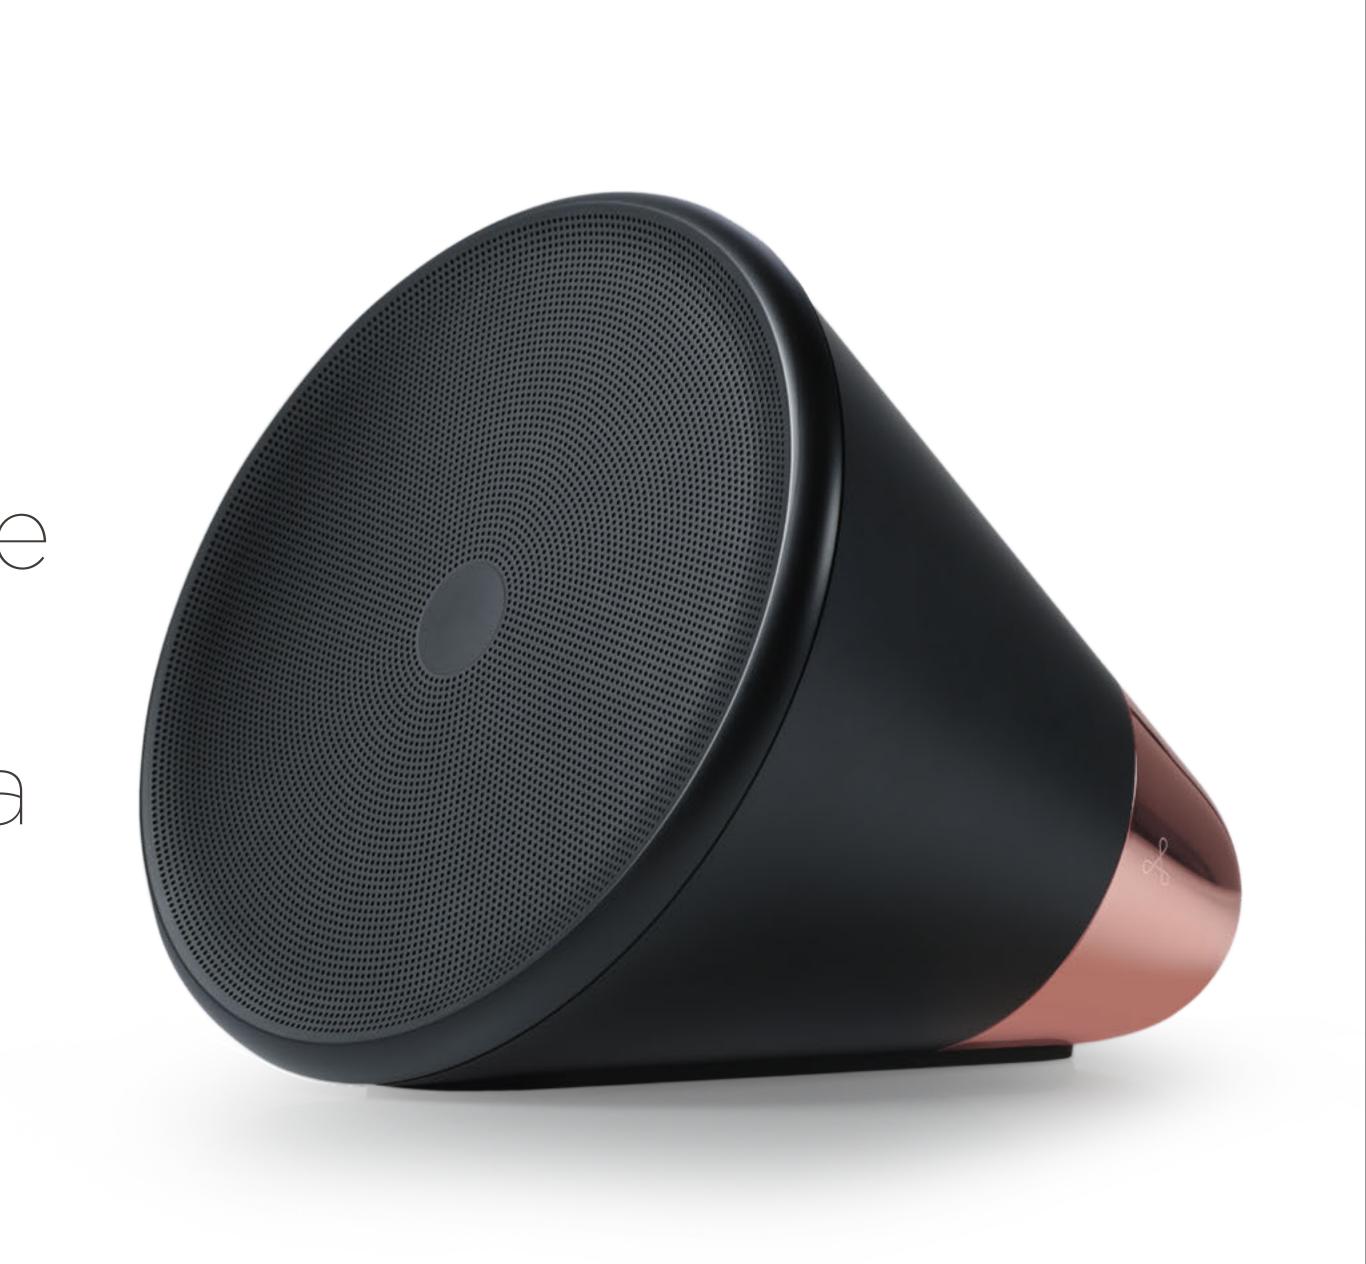

## The simple tap to play on the front and the way it's represented is central to our idea of making music more accessible and direct.

simplest possible UI

Our ambition is to reduce the physical interaction to the essential while clearly separating the functions to their respective purpose.

### simplest possible UI

Tap the front to play music instantly. Find new curated music by turning the dial - an intentional reference to the classic knob on a radio. Adjust the volume using the comforting analog buttons.