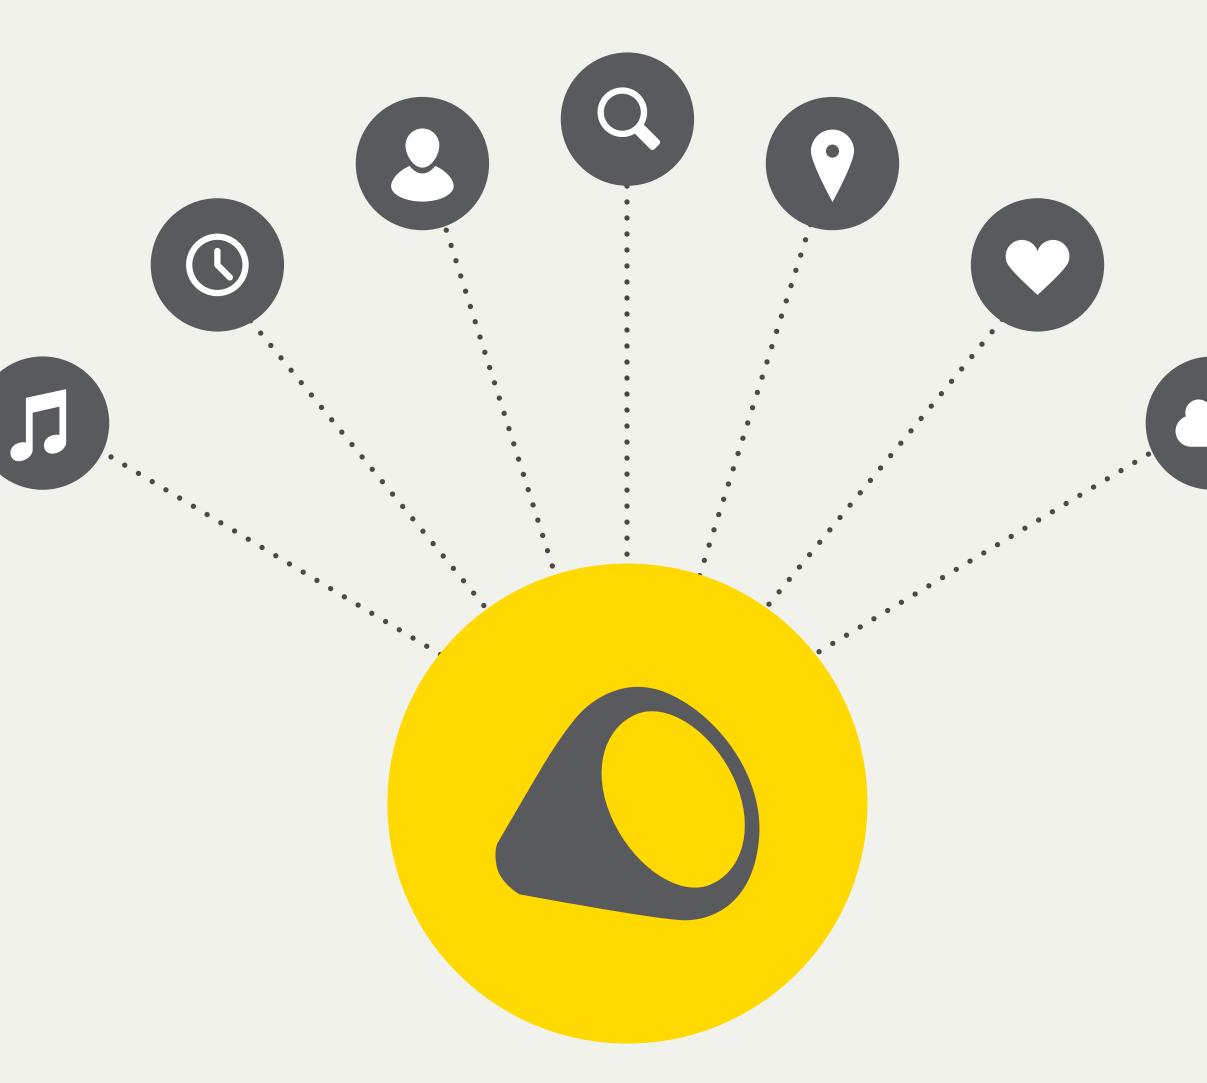

## It learns what you like and plays what you'll love

## Cone tailors what and how it plays based on the context around it; improving & learning every time you listen or tell it what to do.