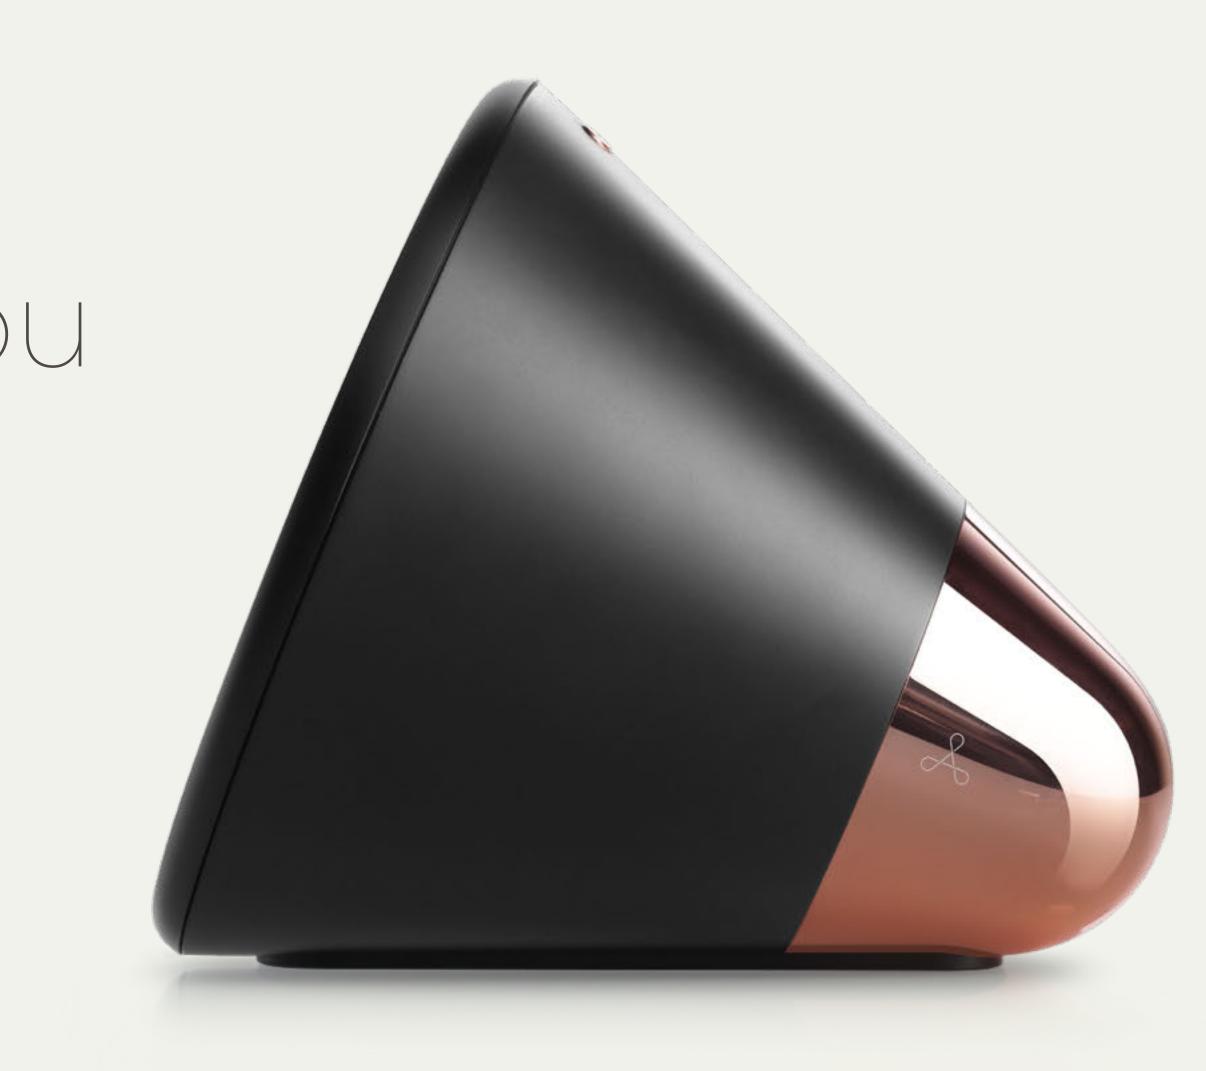

### Aether Cone

# industrial design

Hi.

Cone is our launch product, positioning us and our brand, and revealing our ambition to the world.

Cone is designed for your coffee table, kitchen counter, garden or anywhere else around your home.

## Cone's shape is inspired by the symbol of sound - a speaker driver.

## Simplified to its purest form Cone represents this icon clearly.

iconic

## The silhouette represents amplification while the shape is acoustically optimized for perfect sound.