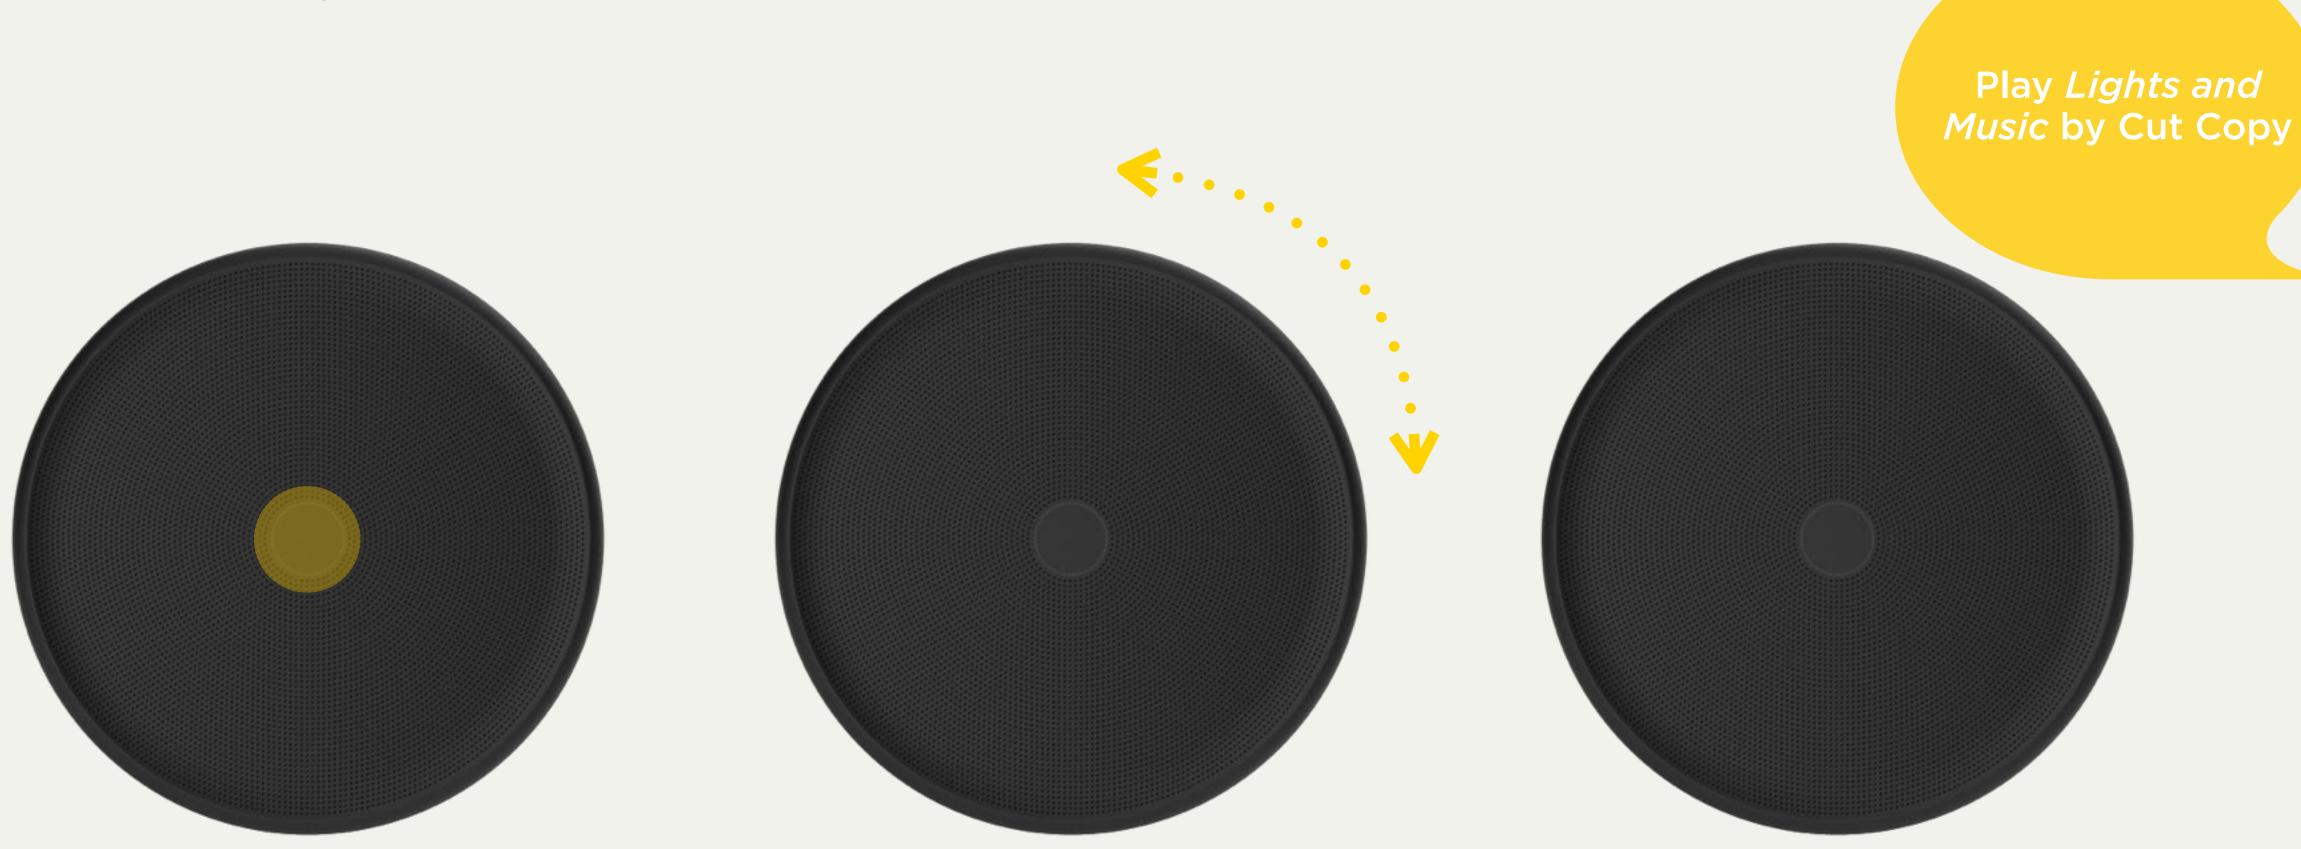

## The simple tap to play on the front and the way it's represented is central to our idea of making music more accessible and direct.

simplest possible UI

Our ambition is to reduce the physical interaction to the essential while clearly separating the functions to their respective purpose.

### simplest possible UI

Tap the front to play music instantly. Find new curated music by turning the dial - an intentional reference to the classic knob on a radio. Adjust the volume using the comforting analog buttons.