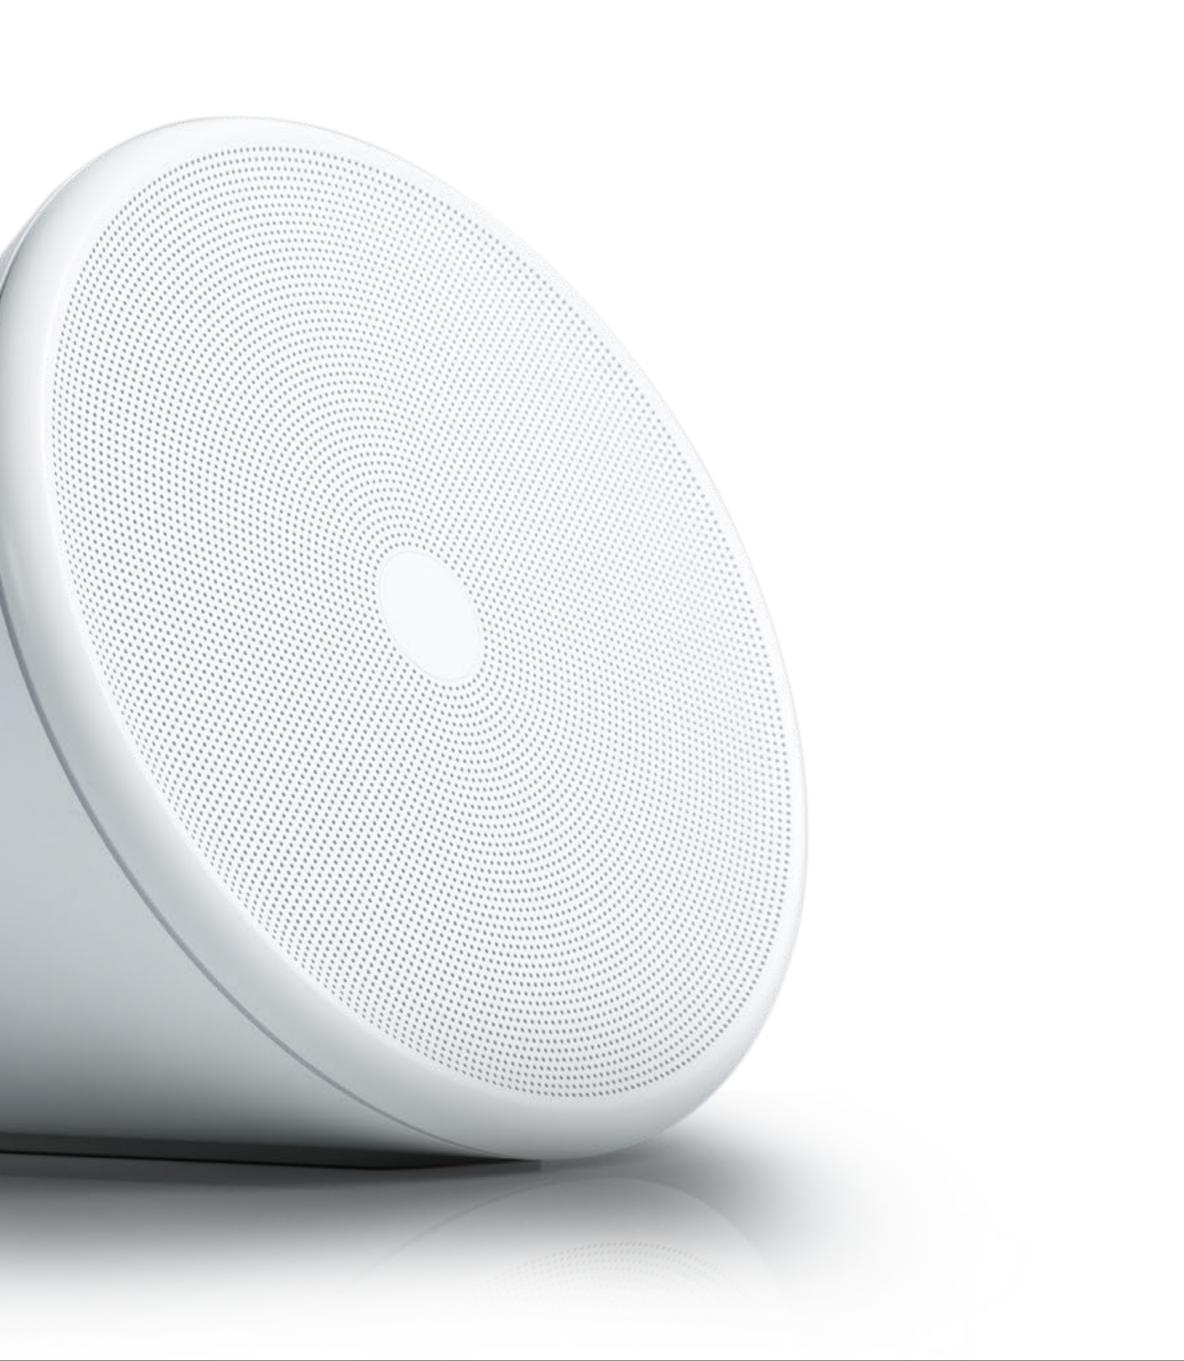

## Cone's shape is inspired by the symbol of sound - a speaker driver.

## Simplified to its purest form Cone represents this icon clearly.

iconic

## The silhouette represents amplification while the shape is acoustically optimized for perfect sound.