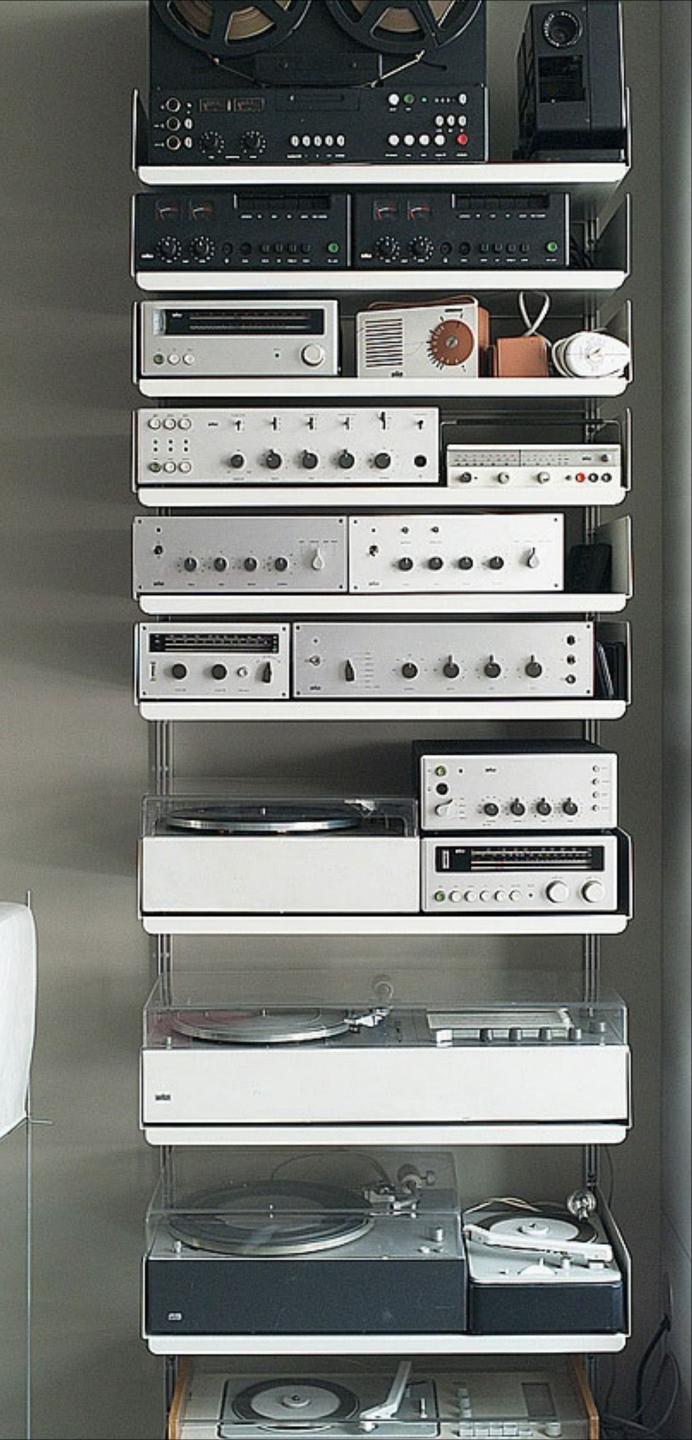

### inspiration

We initially drew inspiration from classic HiFi decks and their precision details but wanted to evolve that rather cold and austere vernacular towards a more soft, less masculine yet controlled form.

### inspiration