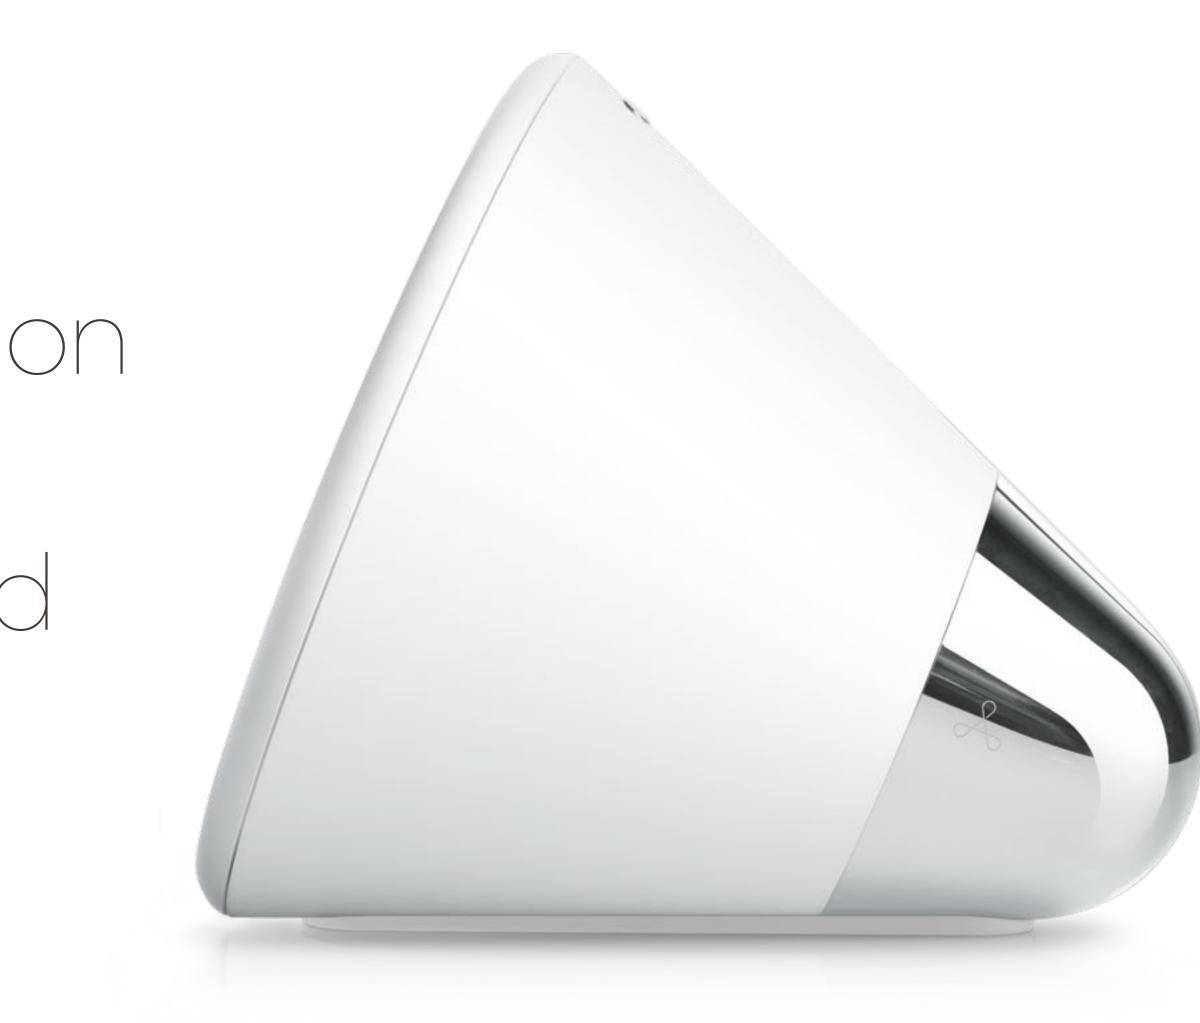

## Cone's shape is inspired by the symbol of sound - a speaker driver.

## Simplified to its purest form Cone represents this icon clearly.

iconic

## The silhouette represents amplification while the shape is acoustically optimized for perfect sound.

### welcoming

We wanted to create a speaker with an approachable gesture while also spreading sound and music at a optimal angle,