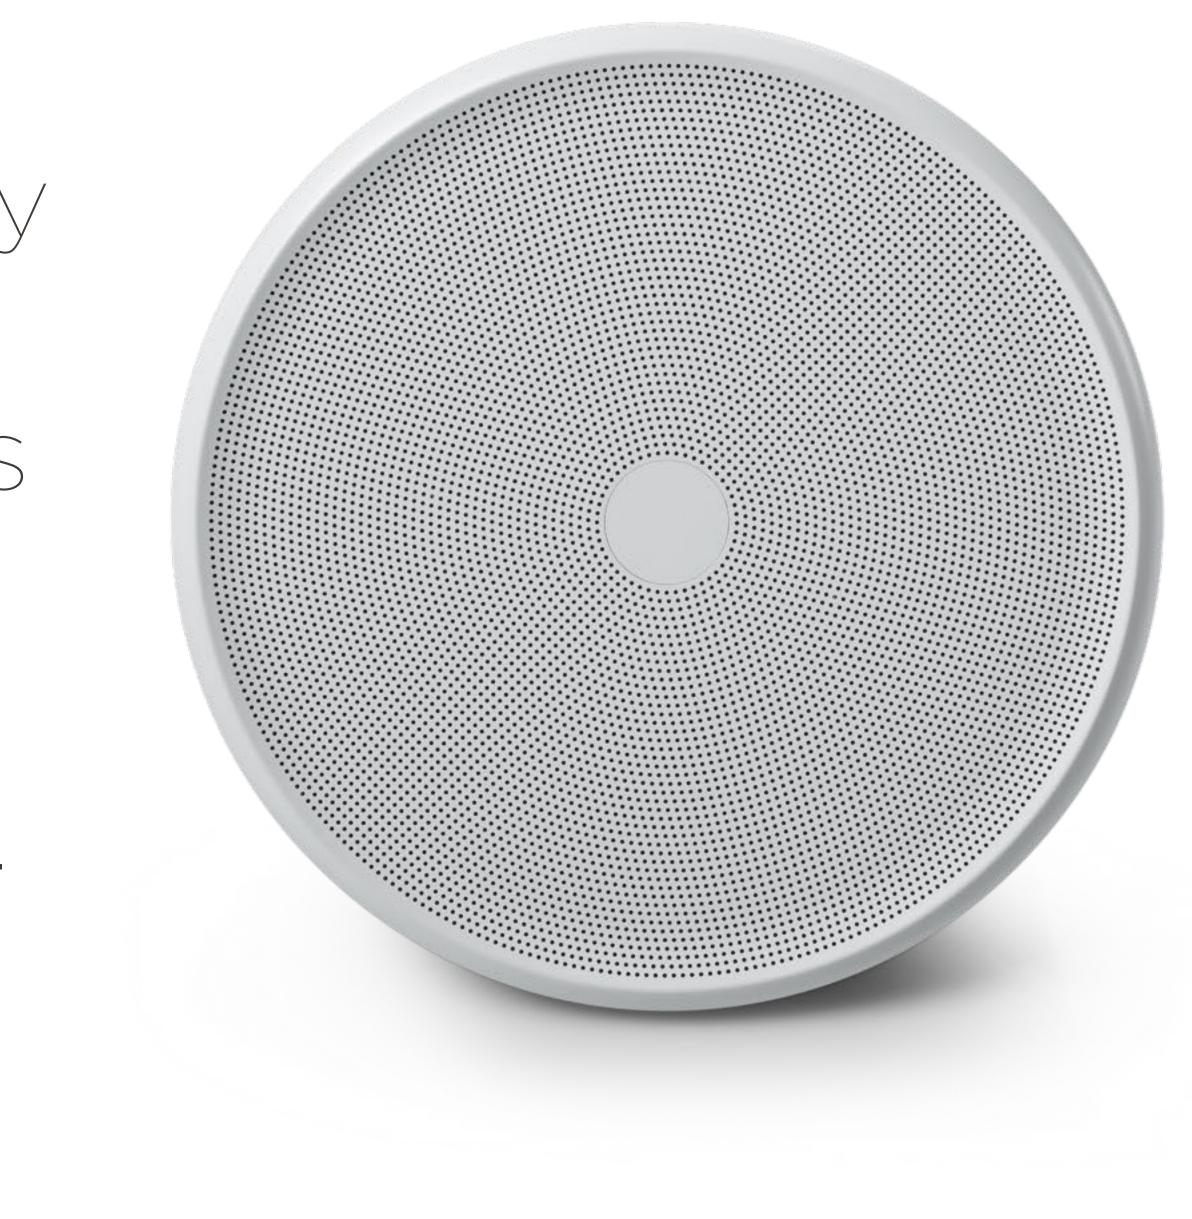

## Cone's shape is inspired by the symbol of sound - a speaker driver.

## Simplified to its purest form Cone represents this icon clearly.

iconic

## The silhouette represents amplification while the shape is acoustically optimized for perfect sound.