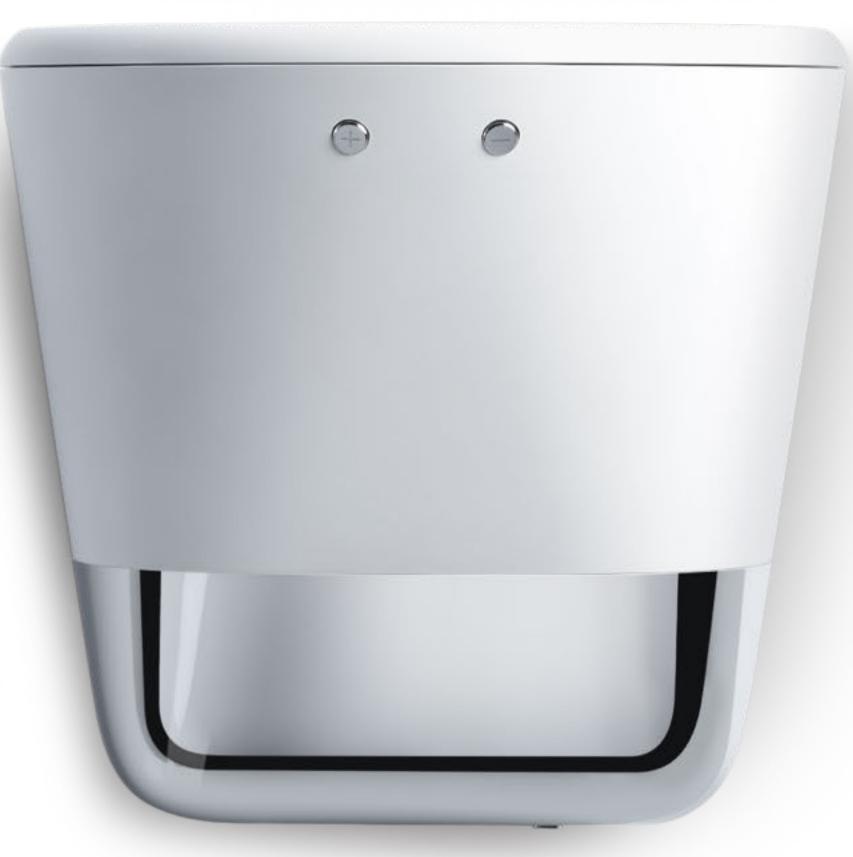

### simplest possible UI

Tap the front to play music instantly. Find new curated music by turning the dial - an intentional reference to the classic knob on a radio. Adjust the volume using the comforting analog buttons.

## Designed, engineered and built with relentless precision. All details, parts and split-lines are machined to ensure a perfect fit and position

Contraction of the